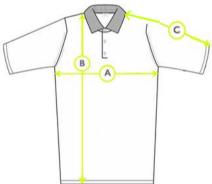

| Product Measurements (cm) |        |        |        |        |        |        |
|---------------------------|--------|--------|--------|--------|--------|--------|
| Chest Size                | 26/28" | 30/32" | 34/36" | 38/40" | 42/44" | 46/48" |
| A - Chest circumference   | 74cm   | 87cm   | 97cm   | 110cm  | 117cm  | 127cm  |
| B - Body length           | 54cm   | 59cm   | 67cm   | 74cm   | 77cm   | 77cm   |
| C - Sleeve length         | 28cm   | 31cm   | 36cm   | 39cm   | 42cm   | 42cm   |

\*These figures are indicative only, and some variation should be expected, due to fabric stretch and production tolerances.

Measuring Guide

A. Chest circumference: Measured 1 cm below t B. Body length: Measured from high shoulder point

C. Sleeve length: Measured from the shoulder seam to the end of sleeve

Notes: